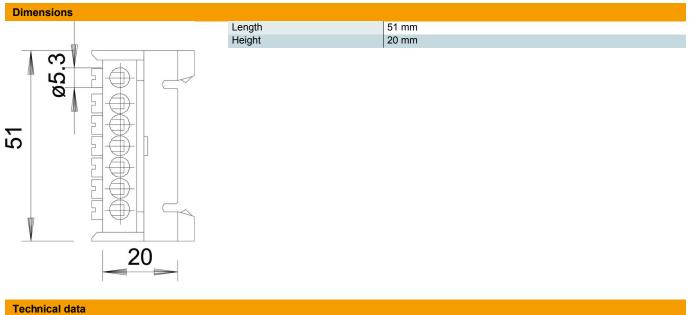

## Item number: 2054000

| Closing plate required             | no                                                |
|------------------------------------|---------------------------------------------------|
| No. of terminals                   | 7                                                 |
| Explosion-tested version           | no                                                |
| Suitable for flexible conductors   | no                                                |
| Suitable for solid conductors      | no                                                |
| Suitable for multi-wire conductors | no                                                |
| Mounting type                      | DIN rail 35 mm                                    |
| Nominal cross-section, max.        | 16 mm <sup>2</sup>                                |
| Nominal cross-section, min.        | 10 mm <sup>2</sup>                                |
| Pole number                        | 7                                                 |
| Cross-section                      | 7 terminals to 16 mm <sup>2</sup> mm <sup>2</sup> |