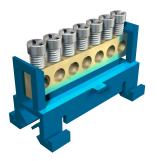

## **Technical data sheet**

Neutral conductor terminals, with screw contacts, 7 terminals Item number: 2054000

Neutral conductor connection terminal with 7 terminals up to 16 mm<sup>2</sup>.

Clamping rail, brass, steel screws, electrogalvanised and transparently passivated, for snapping onto 35 mm hat rails to DIN EN 60715 - previously DIN EN 50022 - (transverse) or flat rails 10 x 2-2.5 mm (lengthwise). 60/N 7 and 60/S 7: with 7 terminals to 16 mm<sup>2</sup>.

## Master data

| Item number         | 2054000                 |
|---------------------|-------------------------|
| Туре                | 60 N 7x16 BL            |
| Description 1       | Neutral conductor clamp |
| Manufacturer        | OBO                     |
| Dimension           | 7x16mm <sup>2</sup>     |
| Colour              | Blue                    |
| Material            | Polyamide               |
| Smallest sales unit | 10                      |
| Unit of quantity    | Piece                   |
| Weight              | 2.9 kg                  |
| Weight unit         | kg/100 pc.              |