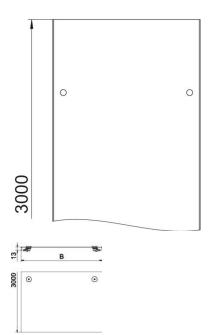

### **Cover with turn buckle A4**

| Dimensions |     |                 |          |  |  |
|------------|-----|-----------------|----------|--|--|
| In .       |     | Length          | 3,000 mm |  |  |
| € B+4      |     | Width           | 100 mm   |  |  |
|            | 5.4 | Height          | 13 mm    |  |  |
|            | B+4 | Plate thickness | 1 mm     |  |  |
|            |     | Dimension B     | 100 mm   |  |  |