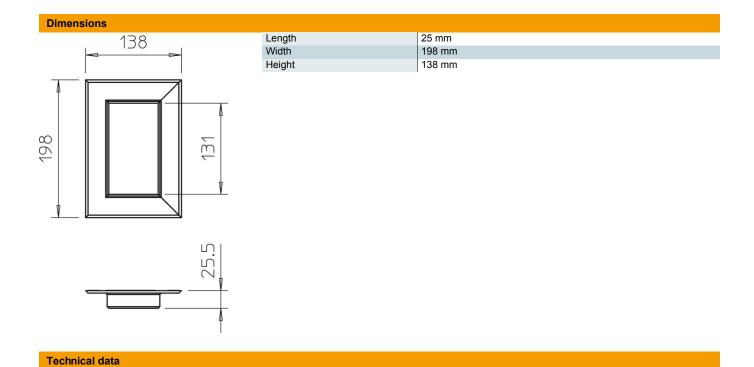

CEUK

Alu

Aluminium

| B 4 |     |     | _1 | -4- |
|-----|-----|-----|----|-----|
| IVI | ası | ter | n: | ата |
|     |     |     |    |     |

| 6278850              |  |
|----------------------|--|
| G-AWAG70130RW        |  |
| Wall cover           |  |
| closed version       |  |
| OBO                  |  |
| 138x198x25           |  |
| Pure white; RAL 9010 |  |
| Aluminium            |  |
| 1                    |  |
| Piece                |  |
| 17.3 kg              |  |
| kg/100 pc.           |  |
|                      |  |