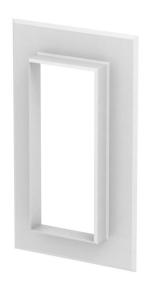

### Aluminium wall cover, closed, 70170

**Item number: 6278860** 

Wall cover, closed, to close wall penetrations during panel mounting. In the respective dimensions, it is also suitable as a ceiling cover for ISS service poles.

C € ĽK

Aluminium

| B 4 |     |     | _1 | -4- |
|-----|-----|-----|----|-----|
| IVI | ası | ter | n: | ата |
|     |     |     |    |     |

| Item number         | 6278860              |
|---------------------|----------------------|
| Type                | G-AWAG70170RW        |
| Description 1       | Wall cover           |
| Description 2       | closed version       |
| Manufacturer        | OBO                  |
| Dimension           | 138x238x25           |
| Colour              | Pure white; RAL 9010 |
| Material            | Aluminium            |
| Smallest sales unit | 1                    |
| Unit of quantity    | Piece                |
| Weight              | 20 kg                |
| Weight unit         | kg/100 pc.           |