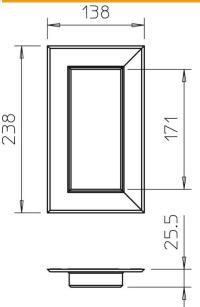

# Dimensions

| Length | 25 mm  |
|--------|--------|
| Width  | 238 mm |
| Height | 138 mm |