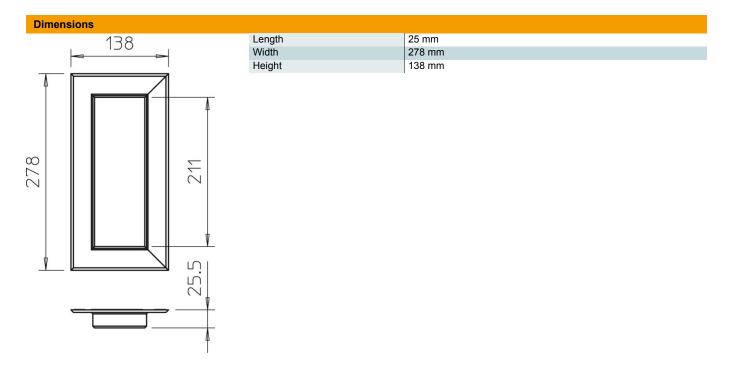

#### Master data

| Item number         | 6278870              |
|---------------------|----------------------|
| Туре                | G-AWAG70210RW        |
| Description 1       | Wall cover           |
| Description 2       | closed version       |
| Manufacturer        | OBO                  |
| Dimension           | 138x278x25           |
| Colour              | Pure white; RAL 9010 |
| Material            | Aluminium            |
| Smallest sales unit | 1                    |
| Unit of quantity    | Piece                |
| Weight              | 22.6 kg              |
| Weight unit         | kg/100 pc.           |