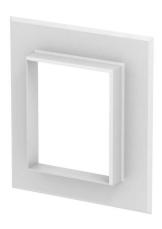

## Aluminium wall cover, closed, 90110

**Item number: 6279020** 

Wall cover, closed, to close wall penetrations during panel mounting. In the respective dimensions, it is also suitable as a ceiling cover for ISS service poles.