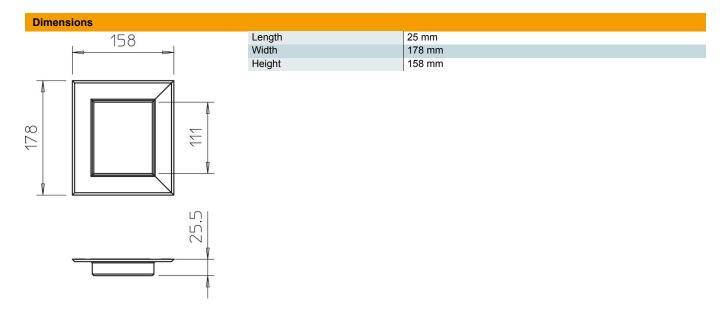

Aluminium

| B 4 | 4    |      |     | 4_ |
|-----|------|------|-----|----|
| IVI | aste | or ( | าลเ | га |
|     |      |      |     |    |

| Item number         | 6279020              |
|---------------------|----------------------|
| Type                | G-AWAG90110RW        |
| Description 1       | Wall cover           |
| Description 2       | closed               |
| Manufacturer        | OBO                  |
| Dimension           | 158x178x25           |
| Colour              | Pure white; RAL 9010 |
| Material            | Aluminium            |
| Smallest sales unit | 1                    |
| Unit of quantity    | Piece                |
| Weight              | 17.4 kg              |
| Weight unit         | kg/100 pc.           |