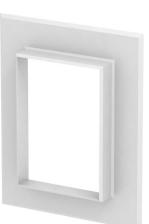

### Item number: 6279030

Wall cover, closed, to close wall penetrations during panel mounting. In the respective dimensions, it is also suitable as a ceiling cover for ISS service poles.

#### Master data

| 6279030              |
|----------------------|
| G-AWAG90130RW        |
| Wall cover           |
| closed               |
| OBO                  |
| 158x198x25           |
| Pure white; RAL 9010 |
| Aluminium            |
| 1                    |
| Piece                |
| 18.7 kg              |
| kg/100 pc.           |
|                      |