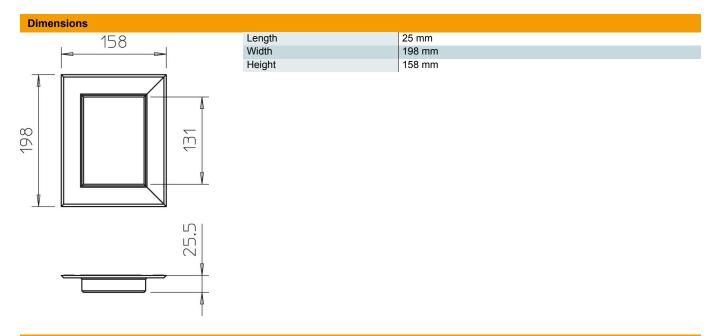

#### Master data

| 6279030              |
|----------------------|
| G-AWAG90130RW        |
| Wall cover           |
| closed               |
| OBO                  |
| 158x198x25           |
| Pure white; RAL 9010 |
| Aluminium            |
| 1                    |
| Piece                |
| 18.7 kg              |
| kg/100 pc.           |
|                      |