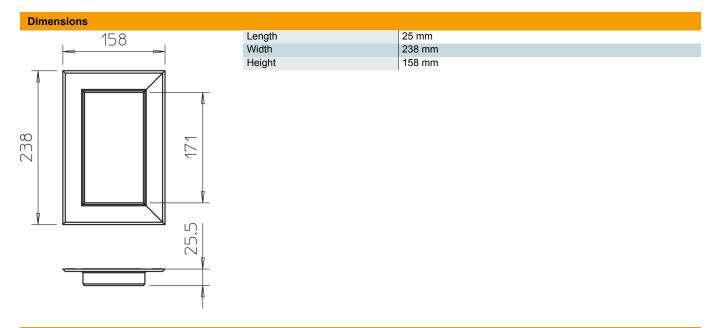

#### Master data

| Item number         | 6279040              |
|---------------------|----------------------|
| Туре                | G-AWAG90170RW        |
| Description 1       | Wall cover           |
| Description 2       | closed               |
| Manufacturer        | OBO                  |
| Dimension           | 158x238x25           |
| Colour              | Pure white; RAL 9010 |
| Material            | Aluminium            |
| Smallest sales unit | 1                    |
| Unit of quantity    | Piece                |
| Weight              | 21.3 kg              |
| Weight unit         | kg/100 pc.           |