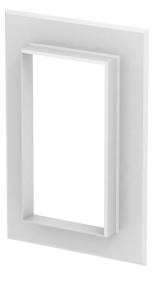

### Item number: 6279040

Wall cover, closed, to close wall penetrations during panel mounting. In the respective dimensions, it is also suitable as a ceiling cover for ISS service poles.