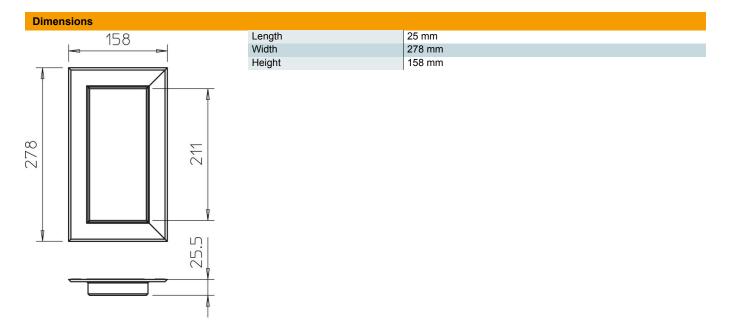

#### Master data

| Item number         | 6279050              |
|---------------------|----------------------|
| Туре                | G-AWAG90210RW        |
| Description 1       | Wall cover           |
| Description 2       | closed               |
| Manufacturer        | OBO                  |
| Dimension           | 158x278x25           |
| Colour              | Pure white; RAL 9010 |
| Material            | Aluminium            |
| Smallest sales unit | 1                    |
| Unit of quantity    | Piece                |
| Weight              | 23.9 kg              |
| Weight unit         | kg/100 pc.           |