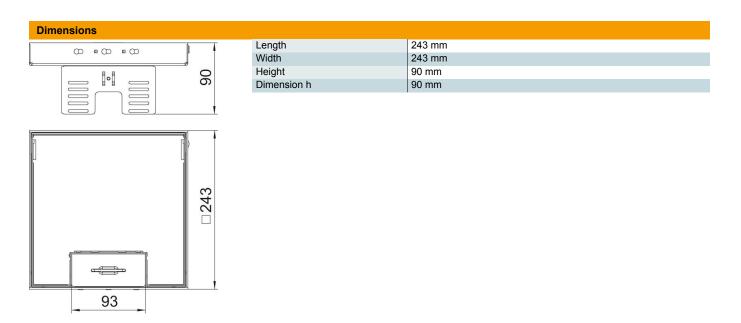

#### Master data

| 7409238                      |
|------------------------------|
| RKSN2 UZD3 9VS20             |
| Square cassette              |
| with cord outlet             |
| OBO                          |
| 243x243mm                    |
| Stainless steel, grade 354/1 |
| 1                            |
| Piece                        |
| 338 kg                       |
| kg/100 pc.                   |
|                              |

#### **Technical data**

| 12                      |
|-------------------------|
| 12                      |
| 3                       |
| 1                       |
| Square                  |
| Swivellable cord outlet |
| Dry                     |
| yes                     |
| 105 mm                  |
| 90 mm                   |
| yes                     |
| yes                     |
| 250/350                 |
| yes                     |
| 244 mm                  |
| 9                       |
| EN 50085-2-2            |
| IP20                    |
| IP40                    |
| IK10                    |
| no                      |
| UT4                     |
| to 10,000 N             |
| to 3,000 N              |
| VDE                     |
|                         |