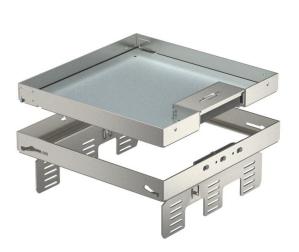

# Height-adjustable cassette with cord outlet, RKSNUZD3, stainless steel Item number: 7409238

Height-adjustable cassette, decoupled from the floor, of nominal size 9, with cord outlet, for the installation of accessories in dry-cleaned floors indoors, for mounting in underfloor boxes UZD250-3 or UZD350-3, either in conjunction with a mounting cover DUG../9 or in UGD250-3/9 or UGD350-3/9. Mounting takes place using height-adjustment brackets (order separately) in the aluminium frame profile of the underfloor boxes.

Height-adjustable cassette for cord outlet, 3-compartment. 3 APMT5 cover plates can be installed. For the installation of 3 UT4 universal supports for 9 individual installation devices with support ring/support clamp or 12 Modul 45 devices.

#### **Technical data**

| 12                      |
|-------------------------|
| 12                      |
| 3                       |
| 1                       |
| Square                  |
| Swivellable cord outlet |
| Dry                     |
| yes                     |
| 105 mm                  |
| 90 mm                   |
| yes                     |
| yes                     |
| 250/350                 |
| yes                     |
| 244 mm                  |
| 9                       |
| EN 50085-2-2            |
| IP20                    |
| IP40                    |
| IK10                    |
| no                      |
| UT4                     |
| to 10,000 N             |
| to 3,000 N              |
| VDE                     |
|                         |