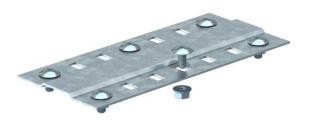

## **Technical data sheet** Joint plate FS

Wide joint plate for use in all cable trays and wide span cable trays. Including appropriate fastening material. For function maintenance at a width of 100 mm, the quantity of supplied M6 truss-head bolts should be increased to four, whilst for widths 200 and 300 mm, it

## Master data

| Item number         | 7070213                 |
|---------------------|-------------------------|
| Туре                | SSLB 200 FS             |
| Description 1       | Joint plate             |
| Description 2       | wide, with 2 fastenings |
| Manufacturer        | OBO                     |
| Dimension           | B200mm                  |
| Material            | Steel                   |
| Surface             | Strip galvanized        |
| Surface standard    | DIN EN 10346            |
| Smallest sales unit | 20                      |
| Unit of quantity    | Piece                   |
| Weight              | 18.5 kg                 |
| Weight unit         | kg/100 pc.              |