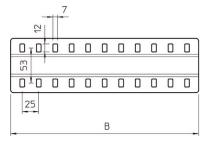

## **Dimensions**

| Length          | 200 mm |
|-----------------|--------|
| Width           | 185 mm |
| Width           | 8 in   |
| Height          | 4 mm   |
| Plate thickness | 1.5 mm |
| Dimension B     | 200 mm |