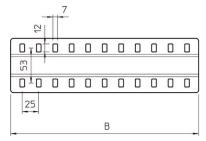

## **Dimensions**

| Length          | 300 mm |
|-----------------|--------|
| Width           | 285 mm |
| Width           | 12 in  |
| Height          | 4 mm   |
| Plate thickness | 1.5 mm |
| Dimension B     | 300 mm |