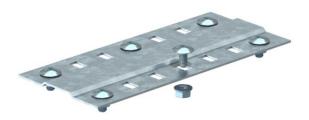

## **Technical data sheet** Joint plate FS

Wide joint plate for use in all cable trays and wide span cable trays. Including appropriate fastening material. For function maintenance at a width of 100 mm, the quantity of supplied M6 truss-head bolts should be increased to four, whilst for widths 200 and 300 mm, it

## Master data

| Item number         | 7070217                 |
|---------------------|-------------------------|
| Туре                | SSLB 300 FS             |
| Description 1       | Joint plate             |
| Description 2       | wide, with 4 fastenings |
| Manufacturer        | OBO                     |
| Dimension           | B300mm                  |
| Material            | Steel                   |
| Surface             | Strip galvanized        |
| Surface standard    | DIN EN 10346            |
| Smallest sales unit | 20                      |
| Unit of quantity    | Piece                   |
| Weight              | 29.2 kg                 |
| Weight unit         | kg/100 pc.              |