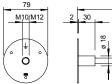

## Fixed earthing terminals, type 205 DG with M10 and M12 combination thread

for connecting to a building's steel reinforcements

## Fixed earthing terminal - 205 DG

- Connection to earthing systems, down-conductors and reinforcements
- $\bullet$  Contact plate: Ø 79 mm from stainless steel, corrosion-free (V4A)
- Clamping bolt Ø 10 mm, corrosion-free (V2A)
- Including plastic cover for easy installation

|  | Туре            | Thread- | Short-circuit-<br>current (50HZ)<br>(1s;≤300°C)<br>kA | Lightning current-<br>carrying capacity<br>kA | Pack.<br>pcs. | Weight kg/100 pcs. | Item No. |
|--|-----------------|---------|-------------------------------------------------------|-----------------------------------------------|---------------|--------------------|----------|
|  | 205 DG V4A      | M10/M12 | 6,2                                                   | H/100                                         | 10            | 14,800             | 5420020  |
|  | 205 DG L180 V4A | M10/M12 | _                                                     | H/100                                         | 10            | 23,900             | 5420022  |
|  | 205 DG L180 FT  | M10/M12 | _                                                     | H/100                                         | 10            | 23,900             | 5420024  |
|  |                 |         |                                                       |                                               |               |                    |          |