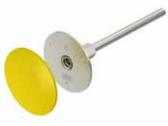

|  | Туре            | Thread- | Short-circuit-<br>current (50HZ)<br>(1s;≤300°C)<br>kA | Lightning current-<br>carrying capacity<br>kA | Pack.<br>pcs. | Weight kg/100 pcs. | Item No. |
|--|-----------------|---------|-------------------------------------------------------|-----------------------------------------------|---------------|--------------------|----------|
|  | 205 DG V4A      | M10/M12 | 6,2                                                   | H/100                                         | 10            | 14,800             | 5420020  |
|  | 205 DG L180 V4A | M10/M12 | _                                                     | H/100                                         | 10            | 23,900             | 5420022  |
|  | 205 DG L180 FT  | M10/M12 | _                                                     | H/100                                         | 10            | 23,900             | 5420024  |
|  |                 |         |                                                       |                                               |               |                    |          |