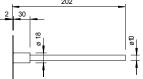

|  | Туре            | Thread- | Short-circuit-<br>current (50HZ)<br>(1s;≤300°C)<br>kA | Lightning current-<br>carrying capacity<br>kA | Pack.<br>pcs. | Weight kg/100 pcs. | Item No. |
|--|-----------------|---------|-------------------------------------------------------|-----------------------------------------------|---------------|--------------------|----------|
|  | 205 DG V4A      | M10/M12 | 6,2                                                   | H/100                                         | 10            | 14,800             | 5420020  |
|  | 205 DG L180 V4A | M10/M12 | _                                                     | H/100                                         | 10            | 23,900             | 5420022  |
|  | 205 DG L180 FT  | M10/M12 | _                                                     | H/100                                         | 10            | 23,900             | 5420024  |
|  |                 |         |                                                       |                                               |               |                    |          |

## Dimensions