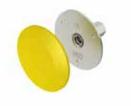

|  | Туре            | Thread- | Short-circuit-<br>current (50HZ)<br>(1s;≤300°C)<br>kA | Lightning current-<br>carrying capacity<br>kA | Pack.<br>pcs. | Weight kg/100 pcs. | Item No. |
|--|-----------------|---------|-------------------------------------------------------|-----------------------------------------------|---------------|--------------------|----------|
|  | 205 DG V4A      | M10/M12 | 6,2                                                   | H/100                                         | 10            | 14,800             | 5420020  |
|  | 205 DG L180 V4A | M10/M12 | _                                                     | H/100                                         | 10            | 23,900             | 5420022  |
|  | 205 DG L180 FT  | M10/M12 | _                                                     | H/100                                         | 10            | 23,900             | 5420024  |
|  |                 |         |                                                       |                                               |               |                    |          |