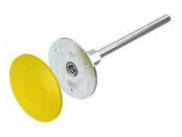

|  | Туре            | Thread- | Short-circuit-<br>current (50HZ)<br>(1s;≤300°C)<br>kA | Lightning current-<br>carrying capacity<br>kA | Pack.<br>pcs. | Weight kg/100 pcs. | Item No. |
|--|-----------------|---------|-------------------------------------------------------|-----------------------------------------------|---------------|--------------------|----------|
|  | 205 DG V4A      | M10/M12 | 6,2                                                   | H/100                                         | 10            | 14,800             | 5420020  |
|  | 205 DG L180 V4A | M10/M12 | _                                                     | H/100                                         | 10            | 23,900             | 5420022  |
|  | 205 DG L180 FT  | M10/M12 | _                                                     | H/100                                         | 10            | 23,900             | 5420024  |
|  |                 |         |                                                       |                                               |               |                    |          |

FT Hot-dip glavanised