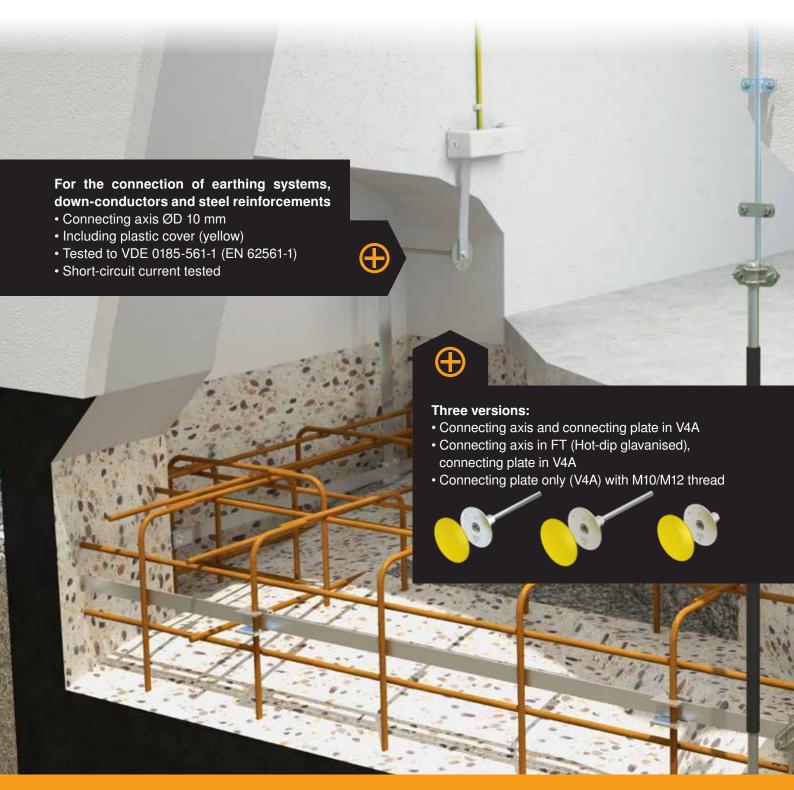

## Fixed earthing terminal - 205 DG

- Connection to earthing systems, down-conductors and reinforcements
- $\bullet$  Contact plate: Ø 79 mm from stainless steel, corrosion-free (V4A)
- Clamping bolt Ø 10 mm, corrosion-free (V2A)
- Including plastic cover for easy installation

|  | Туре            | Thread- | Short-circuit-<br>current (50HZ)<br>(1s;≤300°C)<br>kA | Lightning current-<br>carrying capacity<br>kA | Pack.<br>pcs. | Weight kg/100 pcs. | Item No. |
|--|-----------------|---------|-------------------------------------------------------|-----------------------------------------------|---------------|--------------------|----------|
|  | 205 DG V4A      | M10/M12 | 6,2                                                   | H/100                                         | 10            | 14,800             | 5420020  |
|  | 205 DG L180 V4A | M10/M12 | _                                                     | H/100                                         | 10            | 23,900             | 5420022  |
|  | 205 DG L180 FT  | M10/M12 | _                                                     | H/100                                         | 10            | 23,900             | 5420024  |
|  |                 |         |                                                       |                                               |               |                    |          |